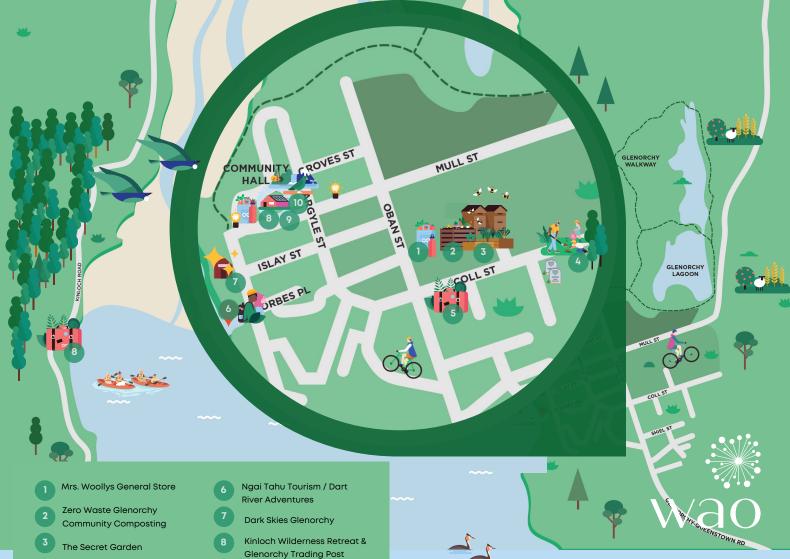

# explore Glenrochy

Welcome to Glenorchy! Explore how this incredible little town is taking action towards a thriving future. Your ticket will go towards amplifying their impact! So bring a friend or two!!!

- Check in from 10AM at Mrs. Woolly's General Store.
- Don't forget to register for the behind the scenes tours. Limited capacity!
- Wear some good shoes as this is a self-guided walking tour
- Bring your water bottles, containers and keep cups. This is a zero waste gig!